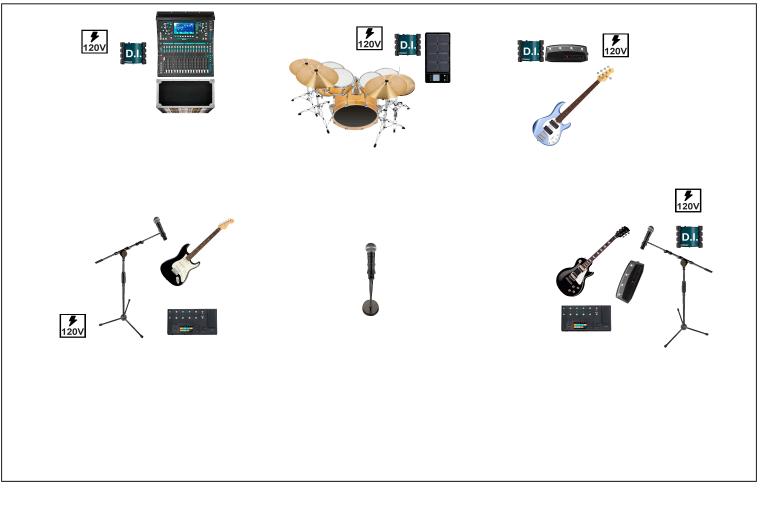

SOCIAL2025

| 1 KICK  | 7 BASS                | 13 TRACKS              |
|---------|-----------------------|------------------------|
| 2 SNARE | 8 GTR JAY STAGE (R)   | 14 JAY VOCAL STAGE (R) |
| 3 HAT   | 9 PLAYBACK (INTRO)    | 15 JIM VOC (CENTER)    |
| 4 TOM 1 | 10 GTR FRED STAGE (L) | 16 FRED VOC STAGE (L)  |
| 5 TOM 2 | 11 ROLAND GTR SYNTH   |                        |
| 6 FLOOR | 12 CLICK (STAGE ONLY) |                        |

THE BAND IS FULLY SELF SUFFICEINT. BAND HAS NO LIVE AMPS ON STAGE. BAND WILL PROVIDE ALL MICS, CABLES, DI'S, STANDS, IN-EAR MONITORS, AND SPLITTER SNAKE. BAND WILL MIX THEIR OWN MONITORS BAND WILL PROVIDE FOH WITH A SPLITTER WHIP. ALL BAND PROVIDED GEAR IS QUALITY INDUSTRY STANDARD AND/OR ABOVE. (STAGE REFERENCE LOCATIONS ARE VEIW "FROM" THE STAGE TO AUDIENCE) ANY QUESTIONS CONTACT JAY 301-643-5690